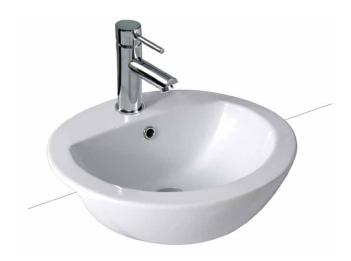

## Semi-recessed basin, oval

This classic semi-recessed basin has generous capacity and is ideal for narrow benchtops. The elegant design will complement a wide range of bathroom styles.

ORDER CODE SBC-205 1 taphole SBC-205-3T 3 tapholes