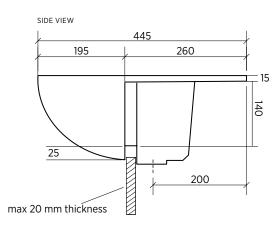

TAPHOLE 1 or 3 tapholes.

WASTE Suits standard 32 mm waste with overflow (not supplied).

CAPACITY 7 litres.

OVERFLOW Standard with overflow.

MATERIAL White vitreous china.

FIXING Always use the actual basin to verify cutout.

## Please note

- ${\mathord{\hspace{1pt}\text{--}\hspace{1pt}}}$  All measurements are in millimetres.
- Dimensions are nominal and subject to normal ceramic manufacturing variations of ±5mm.
- Fixing: Use acetic cured silicone sealant. Do not use epoxy type adhesives.
- Always use the actual basin to verify cutout.
- ${\mathord{\hspace{1pt}\text{--}\hspace{1pt}}}$  Specifications may vary without notice as part of our continuous improvement practices.