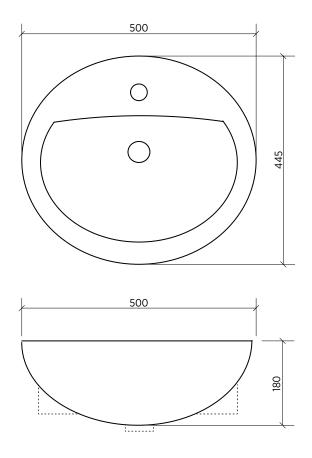

## Semi-recessed basin, oval

This classic semi-recessed basin has generous capacity and is ideal for narrow benchtops. The elegant design will complement a wide range of bathroom styles.

ORDER CODE SBC-205 1 taphole SBC-205-3T 3 tapholes

TAPHOLE 1 or 3 tapholes.

WASTE Suits standard 32 mm waste with overflow (not supplied).

CAPACITY 7 litres.

OVERFLOW Standard with overflow.

MATERIAL White vitreous china.

FIXING Always use the actual basin to verify cutout.

## Please note

- ${\mathord{\hspace{1pt}\text{--}\hspace{1pt}}}$  All measurements are in millimetres.
- Dimensions are nominal and subject to normal ceramic manufacturing variations of ±5mm.
- Fixing: Use acetic cured silicone sealant. Do not use epoxy type adhesives.
- Always use the actual basin to verify cutout.
- ${\mathord{\hspace{1pt}\text{--}\hspace{1pt}}}$  Specifications may vary without notice as part of our continuous improvement practices.